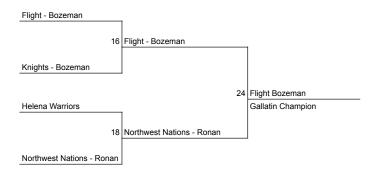

## Saturday

| Game # | Time     | Location     | Home Team                       | vs                      | Visiting Team                   | Winner                           | Score   |
|--------|----------|--------------|---------------------------------|-------------------------|---------------------------------|----------------------------------|---------|
| 1      | 8:00 AM  | BHS South #1 | Knights - Bozeman               |                         | Rocky Mountain Elite 2026 Black | Rocky Mountain Elite 2026 Black  | 54-46   |
| 2      | 8:55 AM  | BHS South #1 | Flight - Bozeman                |                         | Rocky Mountain Elite 2026 White | Rocky Mountain Elite 2026 White  | 42-32   |
| 3      | 9:50 AM  | BHS South #1 | Rocky Mountain Elite 2026 Black |                         | Great Falls Elite               | Rocky Moutntain Elite 2026 Black | 54-47   |
| 4      | 10:45 AM | BHS South #1 | Rocky Mountain Elite 2026 White |                         | Team Uptop 1 (8th)              | Team Uptop 1 (8th)               | 66-49   |
| 5      | 10:45 AM | BHS South #2 | Missoula Raptors                |                         | Northwest Nations - Ronan       | Missoula Raptors                 | 43-24   |
| 6      | 10:45 AM | BHS North    | Blue Chips - Billings           |                         | Helena Warriors                 | Blue Chips - Billings            | 74-32   |
| 7      | 11:40 AM | BHS South #1 | Northwest Nations - Ronan       |                         | Helena Outlaws                  | Helena Outlaws                   | 55-48   |
| 8      | 12:35 PM | BHS South #1 | Helena Warriors                 |                         | Montana Lightning               | Montana Lighting                 | 38-26   |
| 9      | 12:35 PM | BHS South #2 | Great Falls Elite               |                         | Knights - Bozeman               | Great Falls Elite                | 54-50   |
| 10     | 3:35 PM  | BHS South #1 | Team Uptop 1 (8th)              |                         | Flight - Bozeman                | Team Uptop 1 (8th)               | 65-50   |
| 11     | 5:25 PM  | BHS South #1 | Helena Outlaws                  |                         | Missoula Raptors                | Missoula Raptors                 | 67-25   |
| 12     | 6:20 PM  | BHS South #1 | Montana Lightning               |                         | Blue Chips - Billings           | Blue Chips - Billings            | 39-27   |
| 13     | 7:15 PM  | BHS South #1 | Team Uptop 1 (8th)              | Yellowstone First Round | Great Falls Elite               | Team Uptop 1 (8th)               | 67-48   |
| 14     | 7:15 PM  | BHS South #2 | Rocky Mountain Elite 2026 Black | Yellowstone First Round | Rocky Mountain Elite 2026 White | Rocky Mountain Elite 2026 Black  | 54-47   |
| 15     | 8:10 PM  | BHS South #1 | Blue Chips - Billings           | Yellowstone First Round | Helena Outlaws                  | Blue Chips                       | Forfeit |
| 16     | 9:05 PM  | BHS South #1 | Flight - Bozeman                | Gallatin Semi-Final     | Knights - Bozeman               | Flight - Bozeman                 | 58-52   |
| 17     | 9:05 PM  | BHS South #2 | Missoula Raptors                | Yellowstone First Round | Montana Lightning               | Missoula Raptors                 | 50-25   |
| 18     | 9:05 PM  | BHS North    | Helena Warriors                 | Gallatin Semi-Final     | Northwest Nations - Ronan       | Northwest Nations - Ronan        | 43-34   |

## Sunday

| Game # | Time     | Location     | Home Team                       | VS                       | Visiting Team                   | Winner                          | Score |
|--------|----------|--------------|---------------------------------|--------------------------|---------------------------------|---------------------------------|-------|
| 19     | 8:00 AM  | BHS South #1 | Great Falls Elite               | Yellowstone Consolation  | Helana Outlaws                  | Great Falls Elite               | 42-20 |
| 20     | 8:55 AM  | BHS South #1 | Rocky Mountain Elite 2026 White | Yellowstone Consolation  | Montana Lightning               | Rocky Mountain Elite 2026 White | 47-39 |
| 21     | 9:50 AM  | BHS South #1 | Helena Warriors                 | Gallatin Consolation     | Knights - Bozeman               | Knights - Bozeman               | 37-30 |
| 22     | 10:45 AM | BHS South #1 | Team Uptop 1 (8th)              | Yellowstone Semi-Final   | Blue Chips                      | Team Uptop 1 (8th)              | 52-44 |
| 23     | 11:40 AM | BHS South #1 | Rocky Mountain Elite 2026 Black | Yellowstone Semi-Final   | Missoula Raptors                | Rocky Mountain Elite 2026 Black | 54-38 |
| 24     | 2:40 PM  | BHS South #1 | Flight - Bozeman                | Gallatin Championshp     | Northwest Nations - Ronan       | Flight Bozeman                  | 47-28 |
| 25     | 3:35 PM  | BHS South #1 | Team Uptop 1 (8th)              | Yellowstone Championship | Rocky Mountain Elite 2026 Black | Rocky Mountain Elite 2026 Black | 64-57 |

## Gallatin Bracket