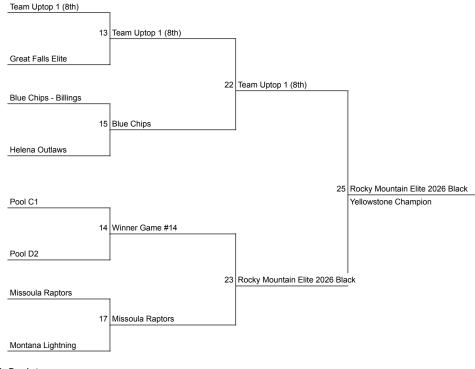

## Saturday

| Game # | Time     | Location     | Home Team                       | vs                      | Visiting Team                   | Winner                           | Score   |
|--------|----------|--------------|---------------------------------|-------------------------|---------------------------------|----------------------------------|---------|
| 1      | 8:00 AM  | BHS South #1 | Knights - Bozeman               |                         | Rocky Mountain Elite 2026 Black | Rocky Mountain Elite 2026 Black  | 54-46   |
| 2      | 8:55 AM  | BHS South #1 | Flight - Bozeman                |                         | Rocky Mountain Elite 2026 White | Rocky Mountain Elite 2026 White  | 42-32   |
| 3      | 9:50 AM  | BHS South #1 | Rocky Mountain Elite 2026 Black |                         | Great Falls Elite               | Rocky Moutntain Elite 2026 Black | 54-47   |
| 4      | 10:45 AM | BHS South #1 | Rocky Mountain Elite 2026 White |                         | Team Uptop 1 (8th)              | Team Uptop 1 (8th)               | 66-49   |
| 5      | 10:45 AM | BHS South #2 | Missoula Raptors                |                         | Northwest Nations - Ronan       | Missoula Raptors                 | 43-24   |
| 6      | 10:45 AM | BHS North    | Blue Chips - Billings           |                         | Helena Warriors                 | Blue Chips - Billings            | 74-32   |
| 7      | 11:40 AM | BHS South #1 | Northwest Nations - Ronan       |                         | Helena Outlaws                  | Helena Outlaws                   | 55-48   |
| 8      | 12:35 PM | BHS South #1 | Helena Warriors                 |                         | Montana Lightning               | Montana Lighting                 | 38-26   |
| 9      | 12:35 PM | BHS South #2 | Great Falls Elite               |                         | Knights - Bozeman               | Great Falls Elite                | 54-50   |
| 10     | 3:35 PM  | BHS South #1 | Team Uptop 1 (8th)              |                         | Flight - Bozeman                | Team Uptop 1 (8th)               | 65-50   |
| 11     | 5:25 PM  | BHS South #1 | Helena Outlaws                  |                         | Missoula Raptors                | Missoula Raptors                 | 67-25   |
| 12     | 6:20 PM  | BHS South #1 | Montana Lightning               |                         | Blue Chips - Billings           | Blue Chips - Billings            | 39-27   |
| 13     | 7:15 PM  | BHS South #1 | Team Uptop 1 (8th)              | Yellowstone First Round | Great Falls Elite               | Team Uptop 1 (8th)               | 67-48   |
| 14     | 7:15 PM  | BHS South #2 | Rocky Mountain Elite 2026 Black | Yellowstone First Round | Rocky Mountain Elite 2026 White | Rocky Mountain Elite 2026 Black  | 54-47   |
| 15     | 8:10 PM  | BHS South #1 | Blue Chips - Billings           | Yellowstone First Round | Helena Outlaws                  | Blue Chips                       | Forfeit |
| 16     | 9:05 PM  | BHS South #1 | Flight - Bozeman                | Gallatin Semi-Final     | Knights - Bozeman               | Flight - Bozeman                 | 58-52   |
| 17     | 9:05 PM  | BHS South #2 | Missoula Raptors                | Yellowstone First Round | Montana Lightning               | Missoula Raptors                 | 50-25   |
| 18     | 9:05 PM  | BHS North    | Helena Warriors                 | Gallatin Semi-Final     | Northwest Nations - Ronan       | Northwest Nations - Ronan        | 43-34   |

## Sunday

| Game # | Time     | Location     | Home Team                       | VS                       | Visiting Team                   | Winner                          | Score |
|--------|----------|--------------|---------------------------------|--------------------------|---------------------------------|---------------------------------|-------|
| 19     | 8:00 AM  | BHS South #1 | Great Falls Elite               | Yellowstone Consolation  | Helana Outlaws                  | Great Falls Elite               | 42-20 |
| 20     | 8:55 AM  | BHS South #1 | Rocky Mountain Elite 2026 White | Yellowstone Consolation  | Montana Lightning               | Rocky Mountain Elite 2026 White | 47-39 |
| 21     | 9:50 AM  | BHS South #1 | Helena Warriors                 | Gallatin Consolation     | Knights - Bozeman               | Knights - Bozeman               | 37-30 |
| 22     | 10:45 AM | BHS South #1 | Team Uptop 1 (8th)              | Yellowstone Semi-Final   | Blue Chips                      | Team Uptop 1 (8th)              | 52-44 |
| 23     | 11:40 AM | BHS South #1 | Rocky Mountain Elite 2026 Black | Yellowstone Semi-Final   | Missoula Raptors                | Rocky Mountain Elite 2026 Black | 54-38 |
| 24     | 2:40 PM  | BHS South #1 | Flight - Bozeman                | Gallatin Championshp     | Northwest Nations - Ronan       | Flight Bozeman                  | 47-28 |
| 25     | 3:35 PM  | BHS South #1 | Team Uptop 1 (8th)              | Yellowstone Championship | Rocky Mountain Elite 2026 Black | Rocky Mountain Elite 2026 Black | 64-57 |